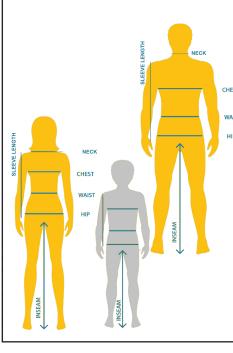

# Neck

Measure around the lower part of neck.

## Chest/Bust

Measure around the shoulder blades and the fullest part of your chest, keeping the arms comfortably at your sides.

#### WAIST Waist

HIP Measure around the natural waistline (for boys, just below the navel).

### **Sleeve Length**

Measure from the center of the back of the neck, over the top of the shoulder, and down to wrist. Keeping arms comfortably at sides.

### Inseam

Take this measurement from a nice-fitting pair of pants of a similar style. Measure the garment inseam from the crotch seam to the hem.

Note: All measurements are in inches

| Girls Jumpers - Regular |     |     |    |      |      |        |      |      |      |      |      |      |
|-------------------------|-----|-----|----|------|------|--------|------|------|------|------|------|------|
| Size                    | 3   | 4   | 5  | 6    | 6X   | 7      | 8    | 10   | 12   | 14   | 16   | 18   |
| Chest                   | 26  | 27  | 28 | 29   | 29 ½ | 30     | 31   | 32   | 33 ½ | 35   | 36   | 37   |
| Waist                   | 20  | 21  | 22 | 23   | 24   | 24     | 24 ½ | 25 ½ | 26 ½ | 28   | 29 ½ | 30 ½ |
| Length                  | 19¾ | 21¼ | 24 | 25 ½ | 27   | 28 1⁄2 | 30 ½ | 32 ½ | 33 ½ | 35 ½ | 36 ½ | 37 ½ |