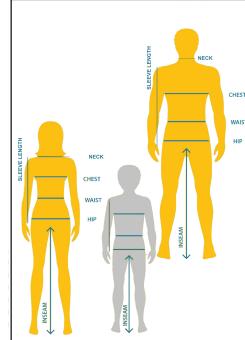

#### Neck

Measure around the lower part of neck.

## Chest/Bust

Measure around the shoulder blades and the fullest part of your chest, keeping the arms comfortably at your sides.

#### Waist

Measure around the natural waistline (for boys, just below the navel).

# Sleeve Length

Measure from the center of the back of the neck, over the top of the shoulder, and down to wrist. Keeping arms comfortably at sides.

### Inseam

Take this measurement from a nice-fitting pair of pants of a similar style. Measure the garment inseam from the crotch seam to the hem.

Note: All measurements are in inches

| Unisex Pants & Shorts -Youth |              |             |            |           |             |             |              |            |            |            |             |              |              |            |
|------------------------------|--------------|-------------|------------|-----------|-------------|-------------|--------------|------------|------------|------------|-------------|--------------|--------------|------------|
| Size                         | YXXXS<br>1-2 | YXXS<br>2-4 | YXS<br>5-6 | YS<br>7-8 | YM<br>10-12 | YL<br>14-16 | YXL<br>18-20 | S<br>28-29 | M<br>30-31 | L<br>32-34 | XL<br>36-38 | 2XL<br>40-42 | 3XL<br>44-46 | 4XL<br>4XL |
| Waist                        | 20-22        | 21-23       | 22-24      | 23-25     | 24-26       | 25-27       | 26-28        | 24         | 25         | 26 ½       | 28 ½        | 30 ½         | 32 ½         | 34 ½       |
| Pants Inseam                 | 16 ½         | 17 ½        | 18 ½       | 19 ½      | 20 ½        | 21 ½        | 22 ½         | 28         | 29 ½       | 31 ½       | 33          | 33 ½         | 34           | 34 ½       |
| Shorts Inseam                | 4 ½          | 4 3/4       | 5          | 51⁄4      | 5 ½         | 5 3/4       | 6            | 24         | 25         | 26 ½       | 28 ½        | 30 ½         | 32 ½         | 34 ½       |